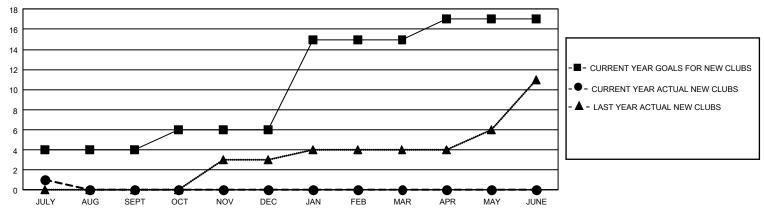

## GAT MONTHLY MEMBERSHIP PROGRESS REPORT

GMT Constitutional Area 3, Group E

REPORT DOES NOT INCLUDE CLUBS IN UNDISTRICTED AREAS.

| Clubs                 |               |           |               | Members               |                          |                         |                                                    |
|-----------------------|---------------|-----------|---------------|-----------------------|--------------------------|-------------------------|----------------------------------------------------|
| RESULTS FOR 2024-2025 |               |           |               | RESULTS FOR 2024-2025 |                          |                         |                                                    |
| QUARTER               | NEW CLUB GOAL | NEW CLUBS | DROPPED CLUBS | QUARTER               | EMBER GROWTH NET<br>GOAL | MEMBER GROWTH<br>ACTUAL | DROPPED MEMBERS<br>ACTUAL (including<br>transfers) |
| JULY/AUG/SEPT         | 12            | 1         | 1             | JULY/AUG/SEP1         | T 365                    | 80                      | 44                                                 |
| OCT/NOV/DEC           | 6             | 0         | 0             | OCT/NOV/DEC           | 371                      | 0                       | 0                                                  |
| JAN/FEB/MAR           | 27            | 0         | 0             | JAN/FEB/MAR           | 395                      | 0                       | 0                                                  |
| APR/MAY/JUNE          | 6             | 0         | 0             | APR/MAY/JUNE          | 465                      | 0                       | 0                                                  |