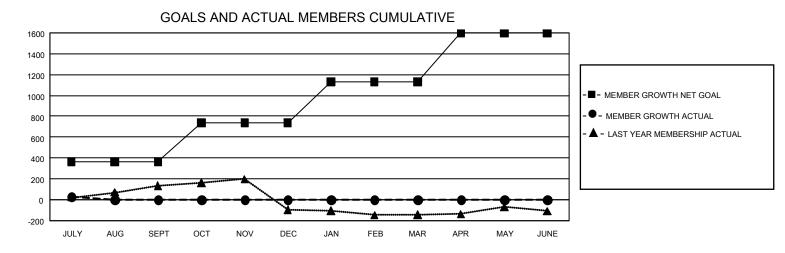

## GAT MONTHLY MEMBERSHIP PROGRESS REPORT

GMT Constitutional Area 3, Group E

REPORT DOES NOT INCLUDE CLUBS IN UNDISTRICTED AREAS.

| Clubs                 |               |           |               | Members               |                          |                         |                                                    |
|-----------------------|---------------|-----------|---------------|-----------------------|--------------------------|-------------------------|----------------------------------------------------|
| RESULTS FOR 2024-2025 |               |           |               | RESULTS FOR 2024-2025 |                          |                         |                                                    |
| QUARTER               | NEW CLUB GOAL | NEW CLUBS | DROPPED CLUBS | QUARTER               | EMBER GROWTH NET<br>GOAL | MEMBER GROWTH<br>ACTUAL | DROPPED MEMBERS<br>ACTUAL (including<br>transfers) |
| JULY/AUG/SEPT         | 12            | 1         | 1             | JULY/AUG/SEP1         | T 365                    | 80                      | 44                                                 |
| OCT/NOV/DEC           | 6             | 0         | 0             | OCT/NOV/DEC           | 371                      | 0                       | 0                                                  |
| JAN/FEB/MAR           | 27            | 0         | 0             | JAN/FEB/MAR           | 395                      | 0                       | 0                                                  |
| APR/MAY/JUNE          | 6             | 0         | 0             | APR/MAY/JUNE          | 465                      | 0                       | 0                                                  |